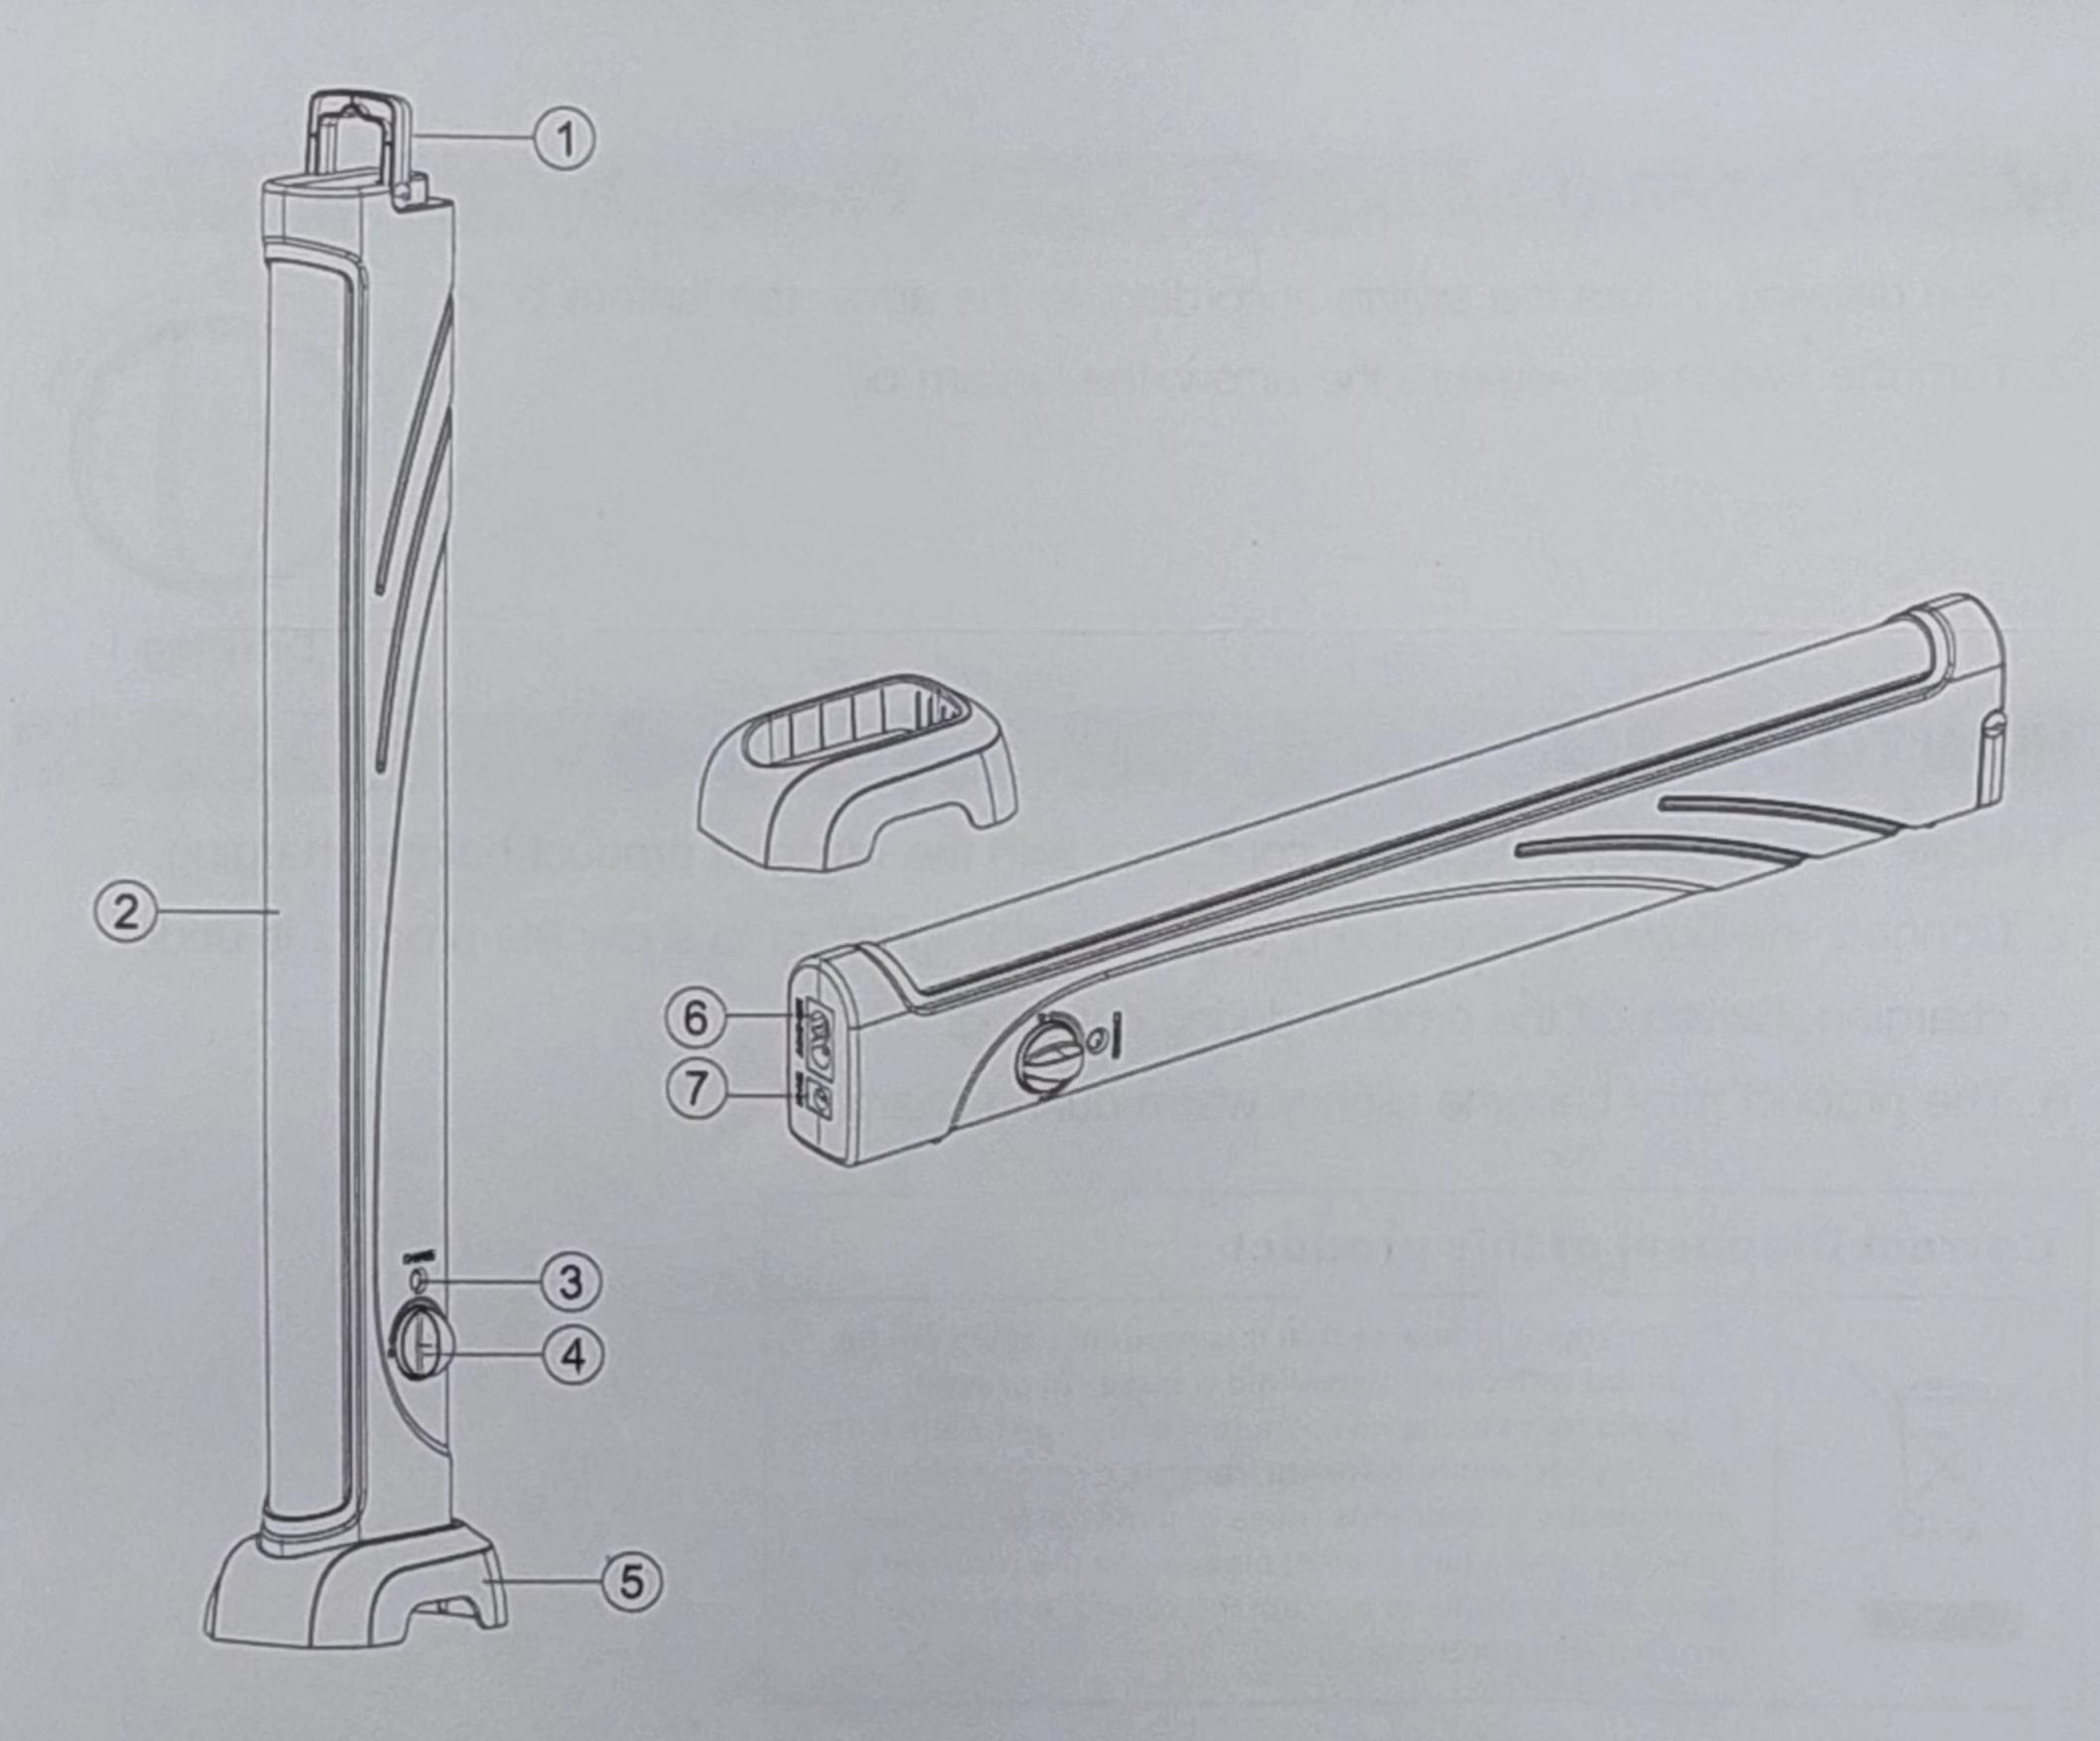

# INSTRUCTION MANUAL RECHARGEABLE LED LANTERN

- 1. Handle
- 2. LED
- 3. Charge Indicator
- 4. Switch

- 5. Bottom
- 6. AC Socket
- 7. DC Socket

Thank you for using our product, please read the instruction manual carefully before initial use.