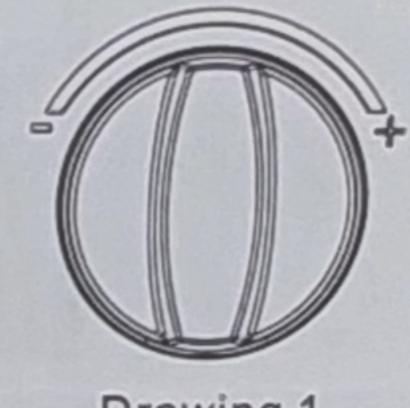

# HOW TO OPERATE

- 1. See drawing 1, turn the switch according, to the arrow the lantern is on.
- 2. Turn the switch converse to the arrow, the lantern off.

Drawing 1