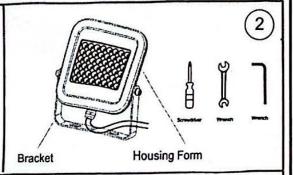

## ::::Cuperlight

SMD led flood light

| LED Power | Luminous Flux | Input Voltage | Beam Angle | IP Rate |
|-----------|---------------|---------------|------------|---------|
| 20W       | 2000LM        | AC85-265V     | 120°       | 65      |
| 30W       | 3000LM        | AC85-265V     | 120°       | 65      |
| 50W       | 5000LM        | AC85-265V     | 120°       | 65      |
| 100W      | 10000LM       | AC85-265V     | 120°       | 65      |
| 150W      | 15000LM       | AC85-265V     | 120°       | 65      |
| 200W      | 20000LM       | AC85-265V     | 120°       | 65      |
| 300W      | 30000LM       | AC85-265V     | 120"       | 65      |
| 500W      | 50000LM       | AC85-265V     | 120"       | 65      |















## WARNING!

- 1. Cut off power before installation.
- 2. Can not be used as emergency light.
- 3. No anything else covering the products.
- 4. The environment temperature of the lamp operation is -10°C to +40°C.