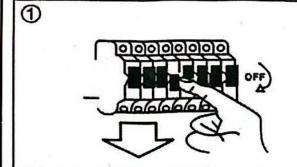

## ::::Cuperlight

SMD led flood light

| LED Power | Luminous Flux | Input Voltage | Beam Angle | IP Rate |
|-----------|---------------|---------------|------------|---------|
| 20W       | 2000LM        | AC85-265V     | 120°       | 65      |
| 30W       | 3000LM        | AC85-265V     | 120°       | 65      |
| 50W       | 5000LM        | AC85-265V     | 120°       | 65      |
| 100W      | 10000LM       | AC85-265V     | 120°       | 65      |
| 150W      | 15000LM       | AC85-265V     | 120°       | 65      |
| 200W      | 20000LM       | AC85-265V     | 120°       | 65      |
| 300W      | 30000LM       | AC85-265V     | 120"       | 65      |
| 500W      | 50000LM       | AC85-265V     | 120"       | 65      |















## WARNING!

- 1. Cut off power before installation.
- 2. Can not be used as emergency light.
- 3. No anything else covering the products.
- 4. The environment temperature of the lamp operation is -10°C to +40°C.