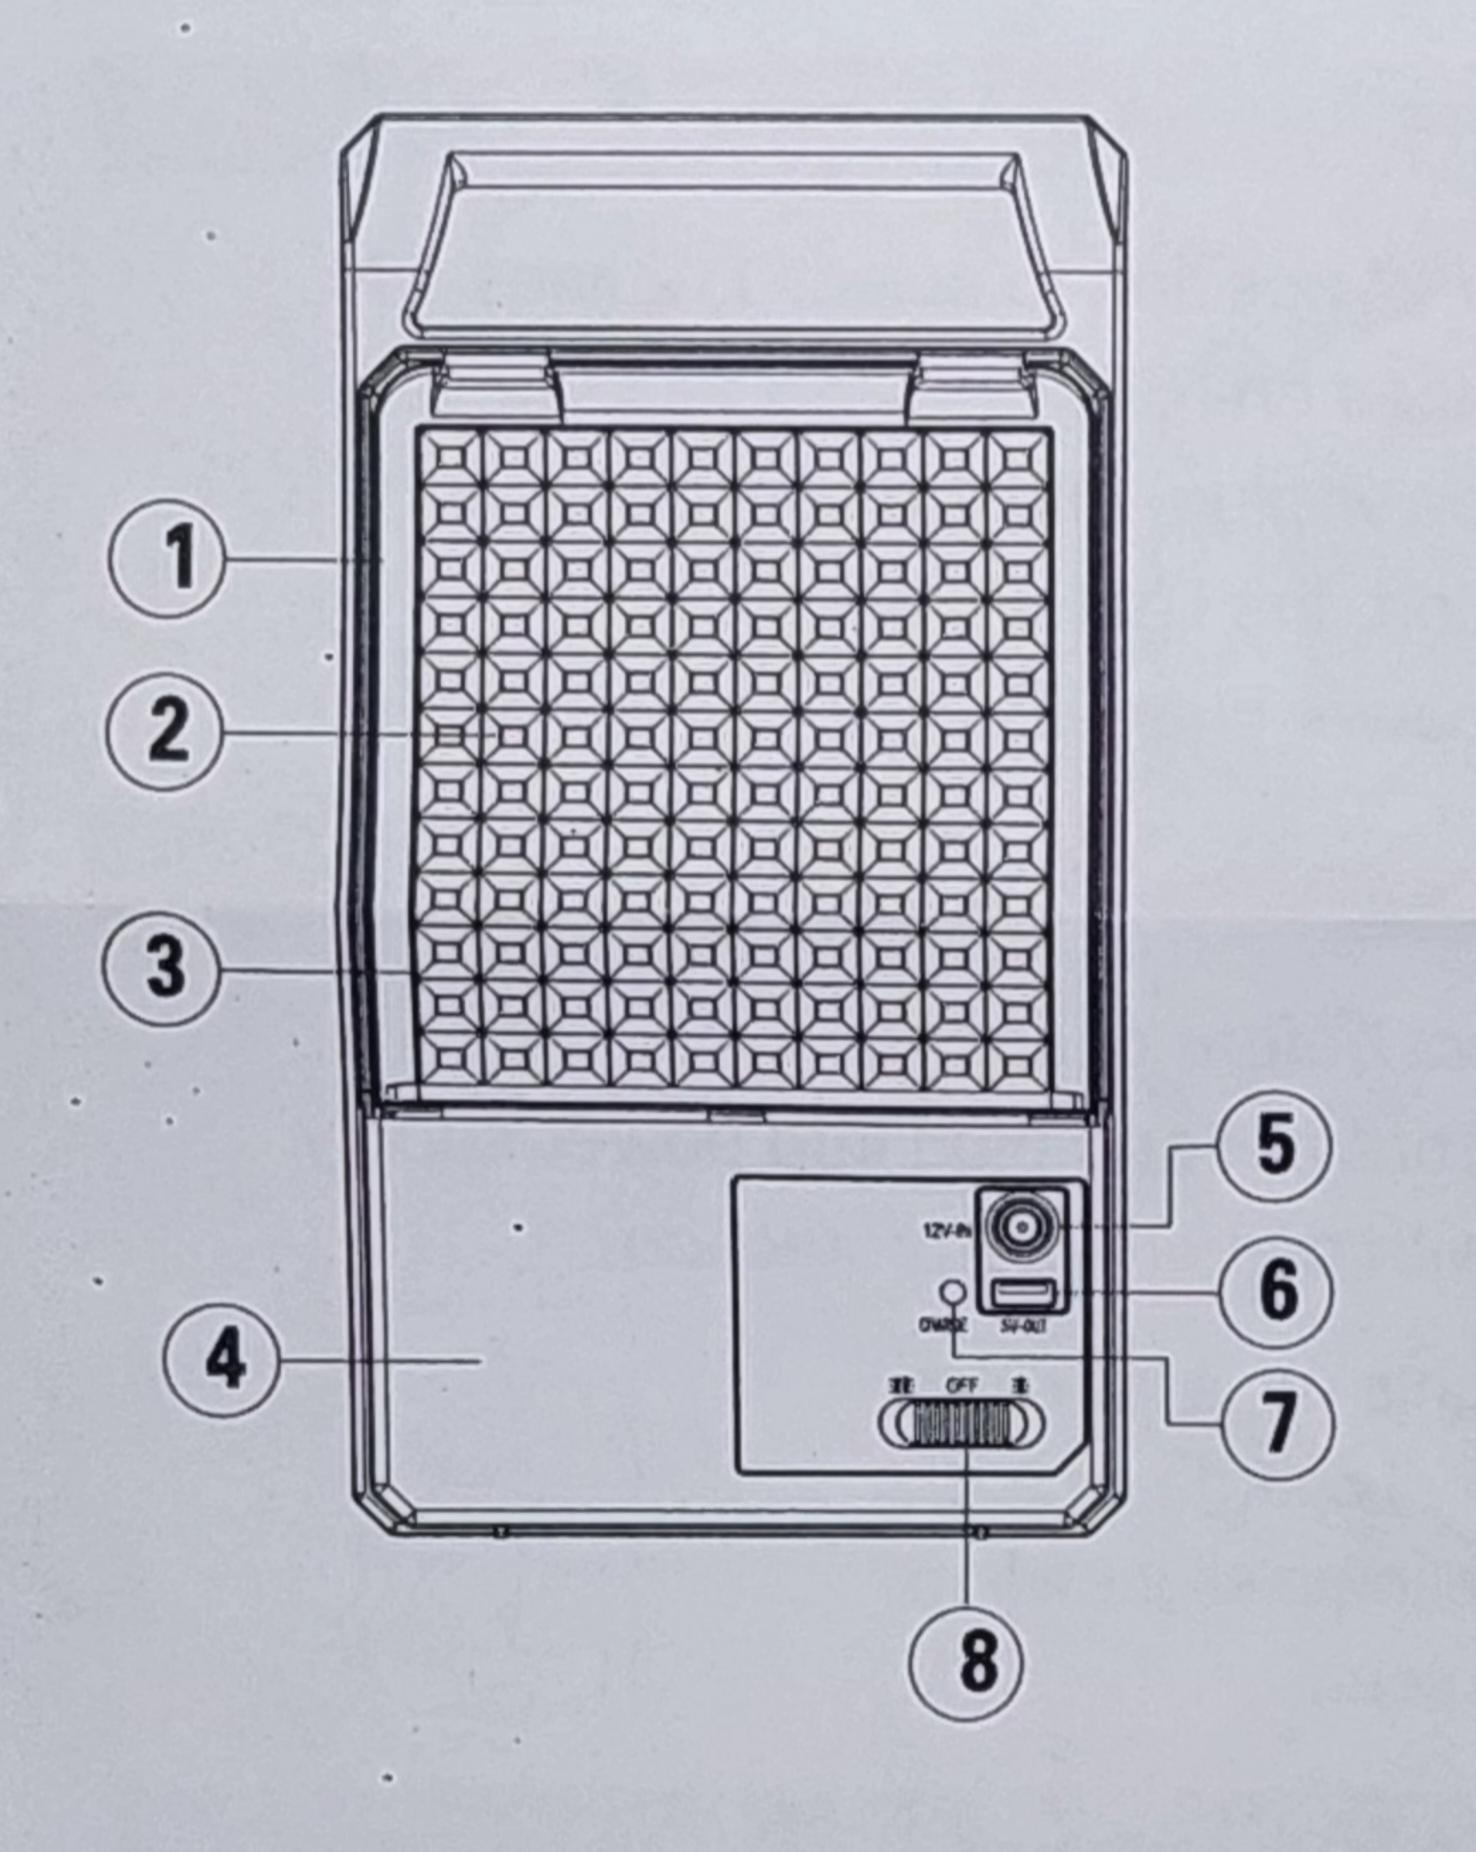

# INSTRUCTION MANUAL RECHARGEABLE LED LANTERN

- 1. TRANSPARENT COVER
- 2. LED
- 3. REFLECTER
- 4. FRONT COVER
- 5. DC SOCKET

- 6. USB SOCKET
- 7. CHARGE INDICATOR
- 8. SWITCH
- 9. CORD COVER
- 10. BACK COVER