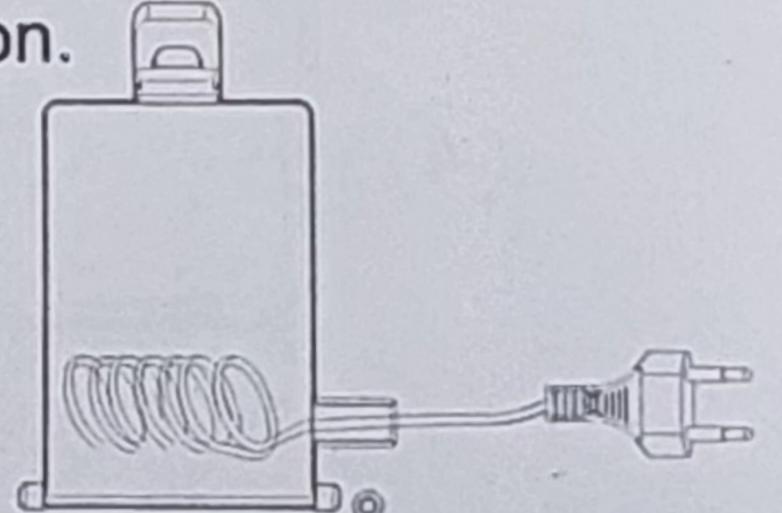

#### HOW TO RECHARGE

- 1. Make sure the voltage is correct before charging.
- 2. Open the cord cover, pull the cord out and plug into power supply.
- 3. This lantern is new designed with overcharge protection.

**Note:** When the charge indicator lights up, it indicates the light is being charged. The normal charge time is about 20-24 hrs, the battery may become slight warm during charging, it is normal phenomena.