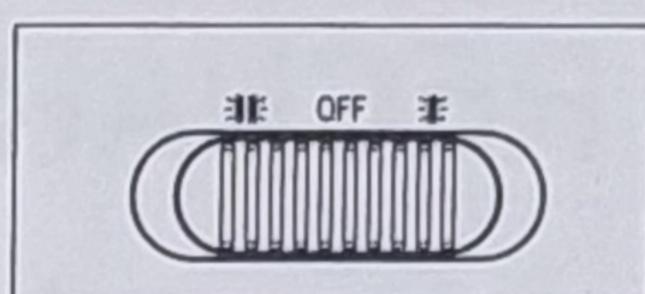

### HOW TO OPERATE

- Place the switch selector on "1/2" position to select 1, 2 lines ON.
  LED turns off when selector places on "OFF".
- 2. Emergency function: Put the power plug into the socket, push the switch on "1/2" position, the light will be lighted up automatically when power cuts off.