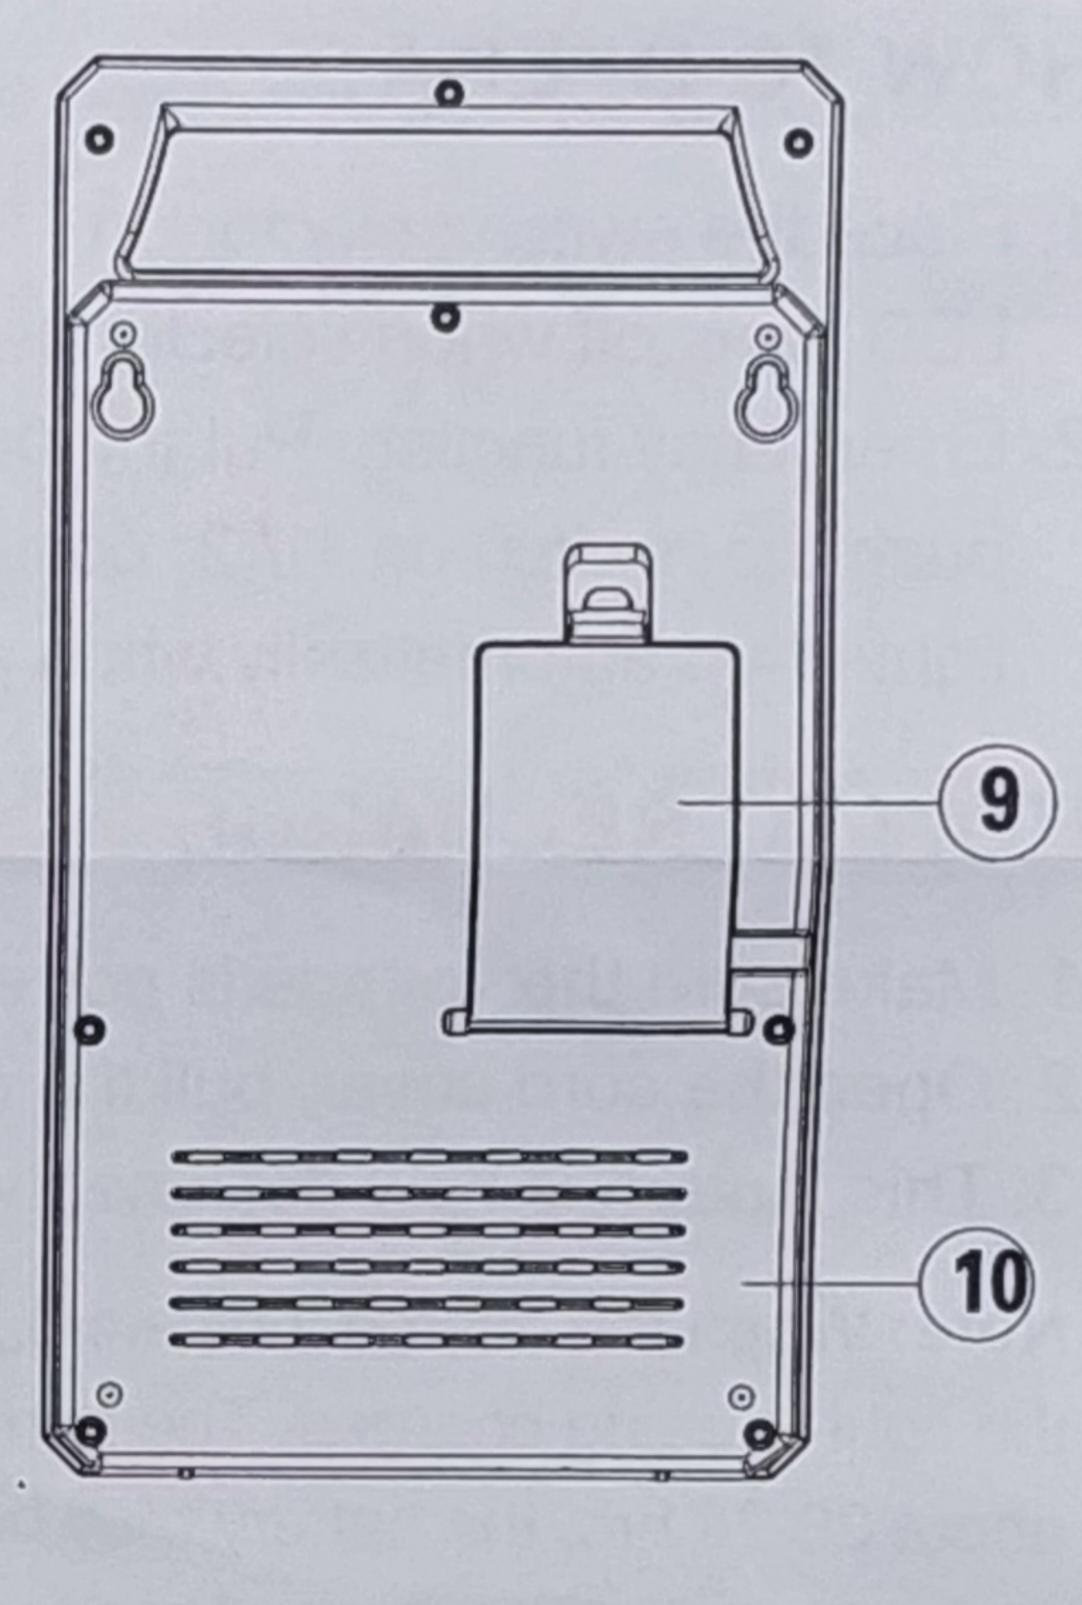

# INSTRUCTION MANUAL RECHARGEABLE LED LANTERN

- 1. TRANSPARENT COVER
- 2. LED
- 3. REFLECTER
- 4. FRONT COVER
- 5. DC SOCKET

- 6. USB SOCKET
- 7. CHARGE INDICATOR
- 8. SWITCH
- 9. CORD COVER
- 10. BACK COVER