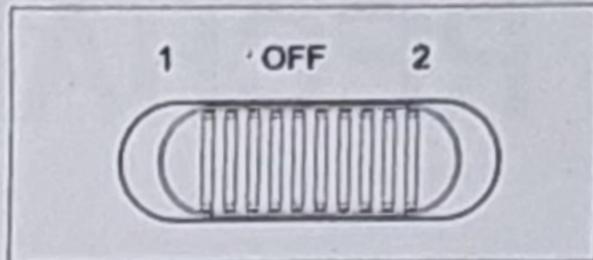

## HOW TO OPERATE

1. Place the switch selector on "1/2" position to select 1, 2 lines ON. LED turns off when selector places on "OFF". 2. Emergency function: Put the power plug into the socket, push the switch on "1/2" position, the light will be lighted up automatically when power cuts off.