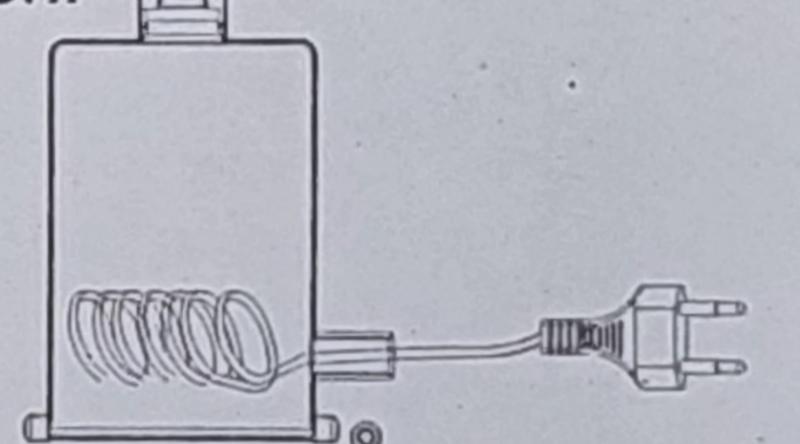

#### HOW TO RECHARGE

- 1. Make sure the voltage is correct before charging.
- 2. Open the cord cover, pull the cord out and plug into power supply.
- 3. This lantern is new designed with overcharge protection.