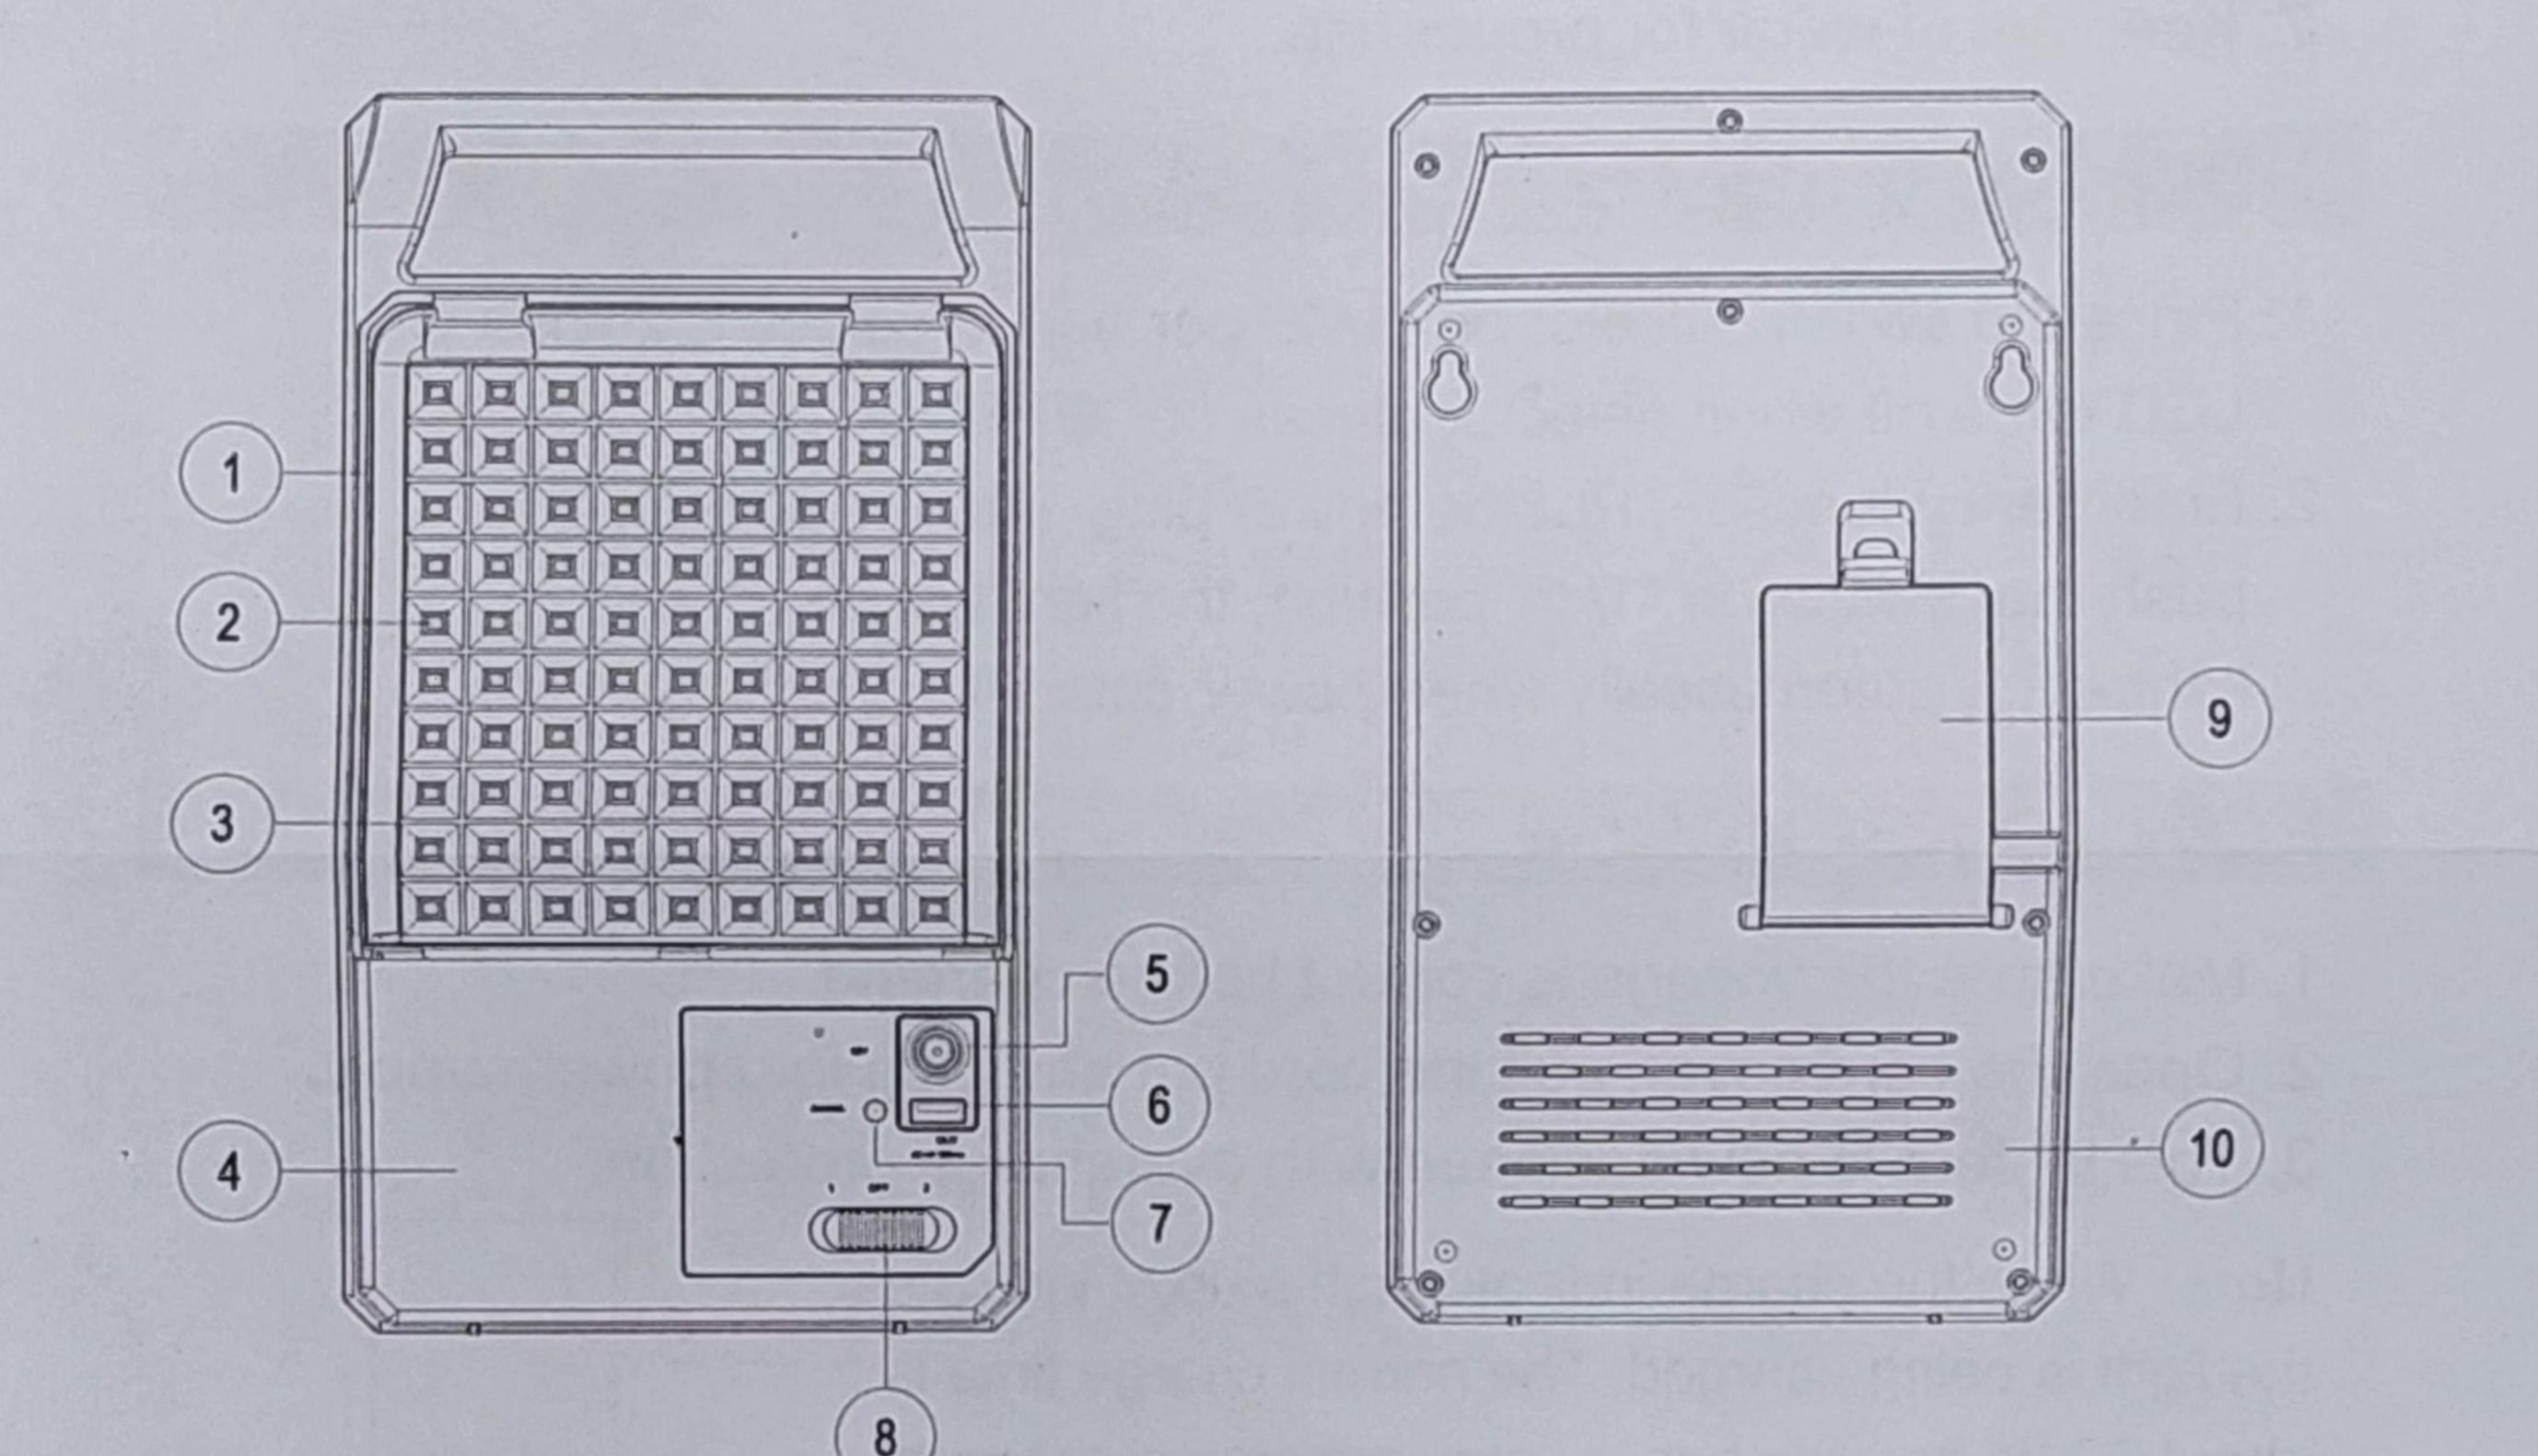

## MODEL: JL-3990L

TRANSPARENT COVER
LED
REFLECTER
FRONT COVER
DC SOCKET

6. USB SOCKET
7. CHARGE INDICATOR
8. SWITCH
9. CORD COVER
10. BACK COVER