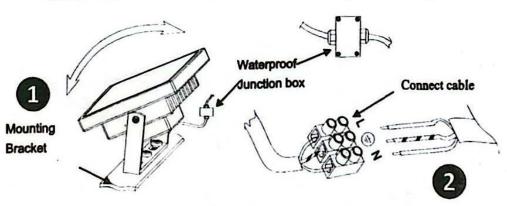

#### INSTALLATION INSTRUCTIONS:

- 1. Please cut off the power supply before installation.
- Make sure the lamp accessories are complete and prepare installation tools.
- 3. Fix the lamps firmly on the mounting bracket by tools (pic 1).
- For outdoor application and better waterproof and dustproof, please well connected the wire with a protective waterproof junction box (pic 2).